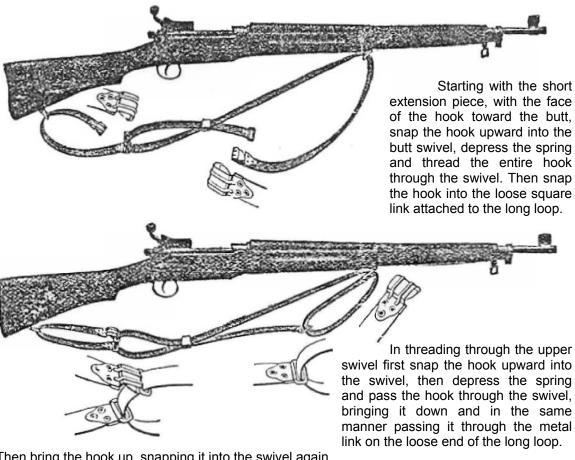

### DIRECTIONS FOR ASSEMBLING

The Kerr Standard Extension Gun Sling

Then bring the hook up, snapping it into the swivel again.

To tighten the sling, pull DOWN on the outside strap taking hold near the swivel on the barrel of the rifle. To loosen, pull UP on the same strap.

These directions apply to the Enfield 1917 model and to the Russian rifle. When the Kerr Standard Extension Gun Sling is to be used on the Springfield 1903 or Krag, which are shorter between swivels, the short extension piece is assembled as shown in the accompanying illustration.

This is done by passing the hook through the loose metal link and snapping it into the butt swivel.

MANUFACTURED BY

KERR ADJUSTABLE STRAP CO., Inc.

**40 CEDAR STREET** 

**NEW YORK CITY** 

#### The Kerr Standard Extension Gun Sling

To adjust the Kerr Sling for firing, pull up on the outside strap of the upper loop. Unhook the short extension piece and pull through the butt swivel until the hook catches in the swivel.