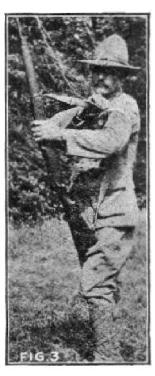

Figure 1. Grasp the rifle with the right hand.

Figure 2. Pass the left hand between the sling and the rifle, then into the loop from the right side.

Figure 3. Shove the loop well over the biceps. Push the metal keeper tight against the arm.