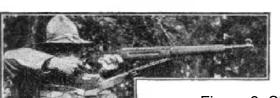

Figure 4. Pass the hand over the sling from left side between sling and the rifle, so that the smooth strap is against the back of the hand when grasping the barrel of the rifle.

If the loop is too short, pull up on the short loop holding the arm back to lengthen the sling.