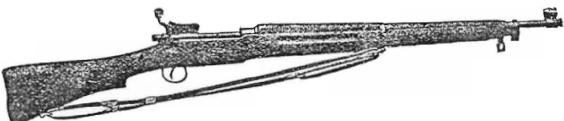

These directions apply to the Enfield 1917 model and to the Russian rifle. When the Kerr Standard Extension Gun Sling is to be used on the Springfield 1903 or Krag, which are shorter between swivels, the short extension piece is assembled as shown in the accompanying illustration.