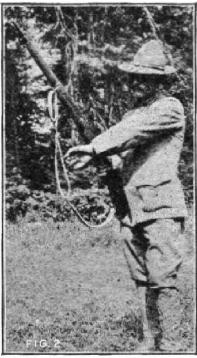

Figure 1. Grasp the rifle with the right hand.

Figure 2. Pass the left hand between the sling and the rifle, then into the loop from the right side.

Figure 3. Shove the loop well over the biceps. Push the metal keeper tight against the arm.