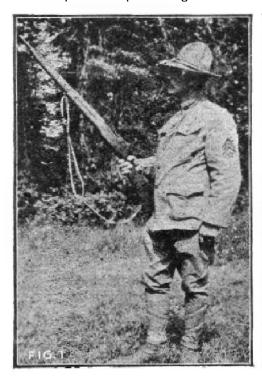

Figure 1. Grasp the rifle with the right hand.

Figure 2. Pass the left hand between the sling and the rifle, then into the loop from the right side.

Figure 3. Shove the loop well over the biceps. Push the metal keeper tight against the arm.

Figure 4. Pass the hand over the sling from left side between sling and the rifle, so that the smooth strap is against the back of the hand when grasping the barrel of the rifle.

If the loop is too short, pull up on the short loop holding the arm back to lengthen the sling.

If the loop is too long, pull down on the short loop to take up the slack.

If the metal keeper is too tight, pry up ends; if loose, pound down.

MANUFACTURED BY

KERR ADJUSTABLE STRAP CO., Inc. 40 CEDAR STREET, NEW YORK CITY